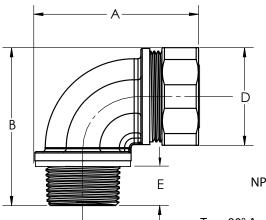

True Cut Threads NPT Threads Precision Machined from Solid Stainless Steel Bar Stock

UL Listed Locknut & Sealing Washer Purchsed Separately Color Coded Sealing Grommet
Seats Precisely in Connector Body, are
Designed and Color Coded for SPECIFIC Cable Ranges.
Provides a Liquid Tight Connection.
Material Allows Cable to be Pulled Easily,
Yet Holds Irregular Cable Securely

EZ-Torque Hex Design Nut Solid Alloy Steel Precision Machined Compression Nut, Grips Tight & Right Vibration Resistant Chamfered Dome Sheds Moisture

FDA Approved Solid Corrosion Resistant Alloy Steel Body \*\*\* Precision Machine Cut Threads - Never Flatten,Never Cross Consistent Centerline to Compression Nut Guarantees Environmentally Sealing All Cords Correctly Precision Machined Steel Compression Ring -Prevents Distortion of the Sealing Grommet Exclusive Engineered Design Slips on Quickly & Grips the Jacket of the Cable, & Uniformly Compresses Sealing Grommet. Assures a Perfect Moisture Seal, While Fully Preventing Pullout Under Extreme Conditions

#### **Options:**

**Grommet Material** 

Size Range by Material Offering:

- \* Alloy Steel 3/8" 3"
- \* Aluminum Copper-Free 1/2" 1" Add Suffix AL to Cat #
- \* Stainless Steel Type 316 1/2" 1" Add Suffix SST Ca