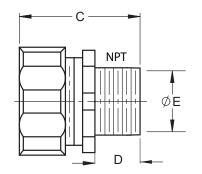

### **Industrial SPEC-grade**

|                 | n                |               |              |               |                  | 202         |         |               |   |
|-----------------|------------------|---------------|--------------|---------------|------------------|-------------|---------|---------------|---|
|                 | Dimensions - Tab | le 1          |              |               |                  |             |         |               |   |
| CG KIT<br>Cat # | Cat #            | Trade<br>Size | Cable<br>Min | Ranges<br>Max | Grommet<br>Color | A<br>Length | B Hex   | C<br>Diameter | N |
|                 | CG1238AM         | 3/8"          | .125         | .187          | Red              | 1-1/4"      | 7/8"    | 15/16"        |   |
|                 | CG1838AM         | 3/8"          | .187         | .312          | Brown            | 1-1/4"      | 7/8"    | 15/16"        |   |
|                 | CG3138AM         | 3/8"          | .312         | .437          | Yellow           | 1-1/4"      | 7/8"    | 15/16"        |   |
| Fach Vit        | CG1250AM         | 1/2"          | 125          | 187           | Red              | 1-5/16"     | 1-1/16" | 1_1/8"        |   |

|                 | Dimensions - Tab                | ie i          |              |               |                  |                    |                    |                   | (1)                       |              |
|-----------------|---------------------------------|---------------|--------------|---------------|------------------|--------------------|--------------------|-------------------|---------------------------|--------------|
| CG KIT<br>Cat # | Cat #                           | Trade<br>Size | Cable<br>Min | Ranges<br>Max | Grommet<br>Color | A<br>Length        | B Hex              | C<br>Diameter     | D<br>NPT Thread<br>Length | Wt.<br>Per/C |
|                 | CG1238AM                        | 3/8"          | .125         | .187          | Red              | 1-1/4"             | 7/8"<br>7/8"       | 15/16"            | 7/16"                     | 8            |
|                 | CG1838AM                        | 3/8"          | .187         | .312          | Brown            | 1-1/4"             | 7/8"               | 15/16"            | 7/16"                     | 8            |
|                 | CG3138AM                        | 3/8"          | .312         | .437          | Yellow           | 1-1/4"             | 7/8"               | 15/16"            | 7/16"                     | 8            |
| Each Kit        | CG1250AM                        | 1/2"          | .125         | .187          | Red              | 1-5/16"            | 1-1/16"            | 1-1/8"            | 1/2"                      | 12           |
| Covers          | CG1 <b>(1)</b>                  | 1/2"          | .150         | .250          | Red              | 1-5/16"            | 1-1/16"            | 1-1/8"            | 1/2"                      | 12           |
| This            | CG50A250                        | 1/2"          | .150         | .250          | Red              | 1-5/16"            | 1-1/16"            | 1-1/8"            | 1/2"                      | 10           |
| Range           | CG1850AM                        | 1/2"          | .187         | .312          | Brown            | 1-5/16"            | 1-1/16"            | 1-1/8"            | 1/2"                      | 12           |
|                 | CG2 <b>(1)</b>                  | 1/2"          | .250         | .350          | White            | 1-5/16"            | 1-1/16"            | 1-1/8"            | 1/2"                      | 12           |
| CG50K           | CG50A350                        | 1/2"          | .250         | .350          | White            | 1-5/16"            | 1-1/16"            | 1-1/8"            | 1/2"                      | 10           |
| 1/2"            | CG3150AM                        | 1/2"          | .312         | .437          | Yellow           | 1-5/16"            | 1-1/16"            | 1-1/8"            | 1/2"                      | 12           |
| .150650         | CG3150AM                        | 1/2"          | .312         | .437          | Yellow           | 1-1/4"             | 7/8"               | 15/16"            | 7/16"                     | 8            |
|                 | CG3 (1)                         | 1/2"          | .350         | .450          | Blue             | 1-5/16"            | 1-1/16"            | 1-1/8"            | 1/2"                      | 12           |
|                 | CG50A450                        | 1/2"          | .350         | .450          | Blue             | 1-5/16"            | 1-1/16"            | 1-1/8"            | 1/2"                      | 10           |
|                 | CG3750AM<br>CG4 <i>(1)</i>      | 1/2"<br>1/2"  | .375<br>.450 | .500          | Purple           | 1-5/16"            | 1-1/16"            | 1-1/8"<br>1-1/8"  | 1/2"<br>1/2"              | 12<br>12     |
|                 | CG4 <b>(1)</b><br>CG50A560      | 1/2"          | .450         | .560<br>.560  | Green            | 1-5/16"<br>1-5/16" | 1-1/16"<br>1-1/16" | 1-1/8"            | 1/2"                      | 10           |
|                 | CG5050AM                        | 1/2"          | .500         | .625          | Green<br>Pink    | 1-5/16"            | 1-1/16"            | 1-1/8"            | 1/2"                      | 12           |
|                 | CG5 (1)                         | 1/2"          | .560         | .650          | Brown            | 1-5/16"            | 1-1/16"            | 1-1/8"            | 1/2"                      | 12           |
|                 | CG50A650                        | 1/2"          | .560         | .650          | Brown            | 1-5/16"            | 1-1/16"            | 1-1/8"            | 1/2"                      | 10           |
|                 | CG6250AM                        | 1/2"          | .625         | .750          | Orange           | 1-9/16"            | 1-1/4"             | 1-7/16"           | 1/2"                      | 16           |
|                 | CG1275AM                        | 3/4"          | .125         | .250          | Blue             | 1-5/8"             | 1-1/4"             | 1-7/16"           | 9/16"                     | 18           |
|                 | CG6 (1)                         | 3/4"          | .150         | .250          | Red              | 1-5/16"            | 1-3/16"            | 1-1/4"            | 1/2"                      | 18           |
|                 | CG75A250                        | 3/4"          | .150         | .250          | Red              | 1-3/8"             | 1-3/16"            | 1-1/4"            | 9/16"                     | 16           |
|                 | CG7 (1)                         | 3/4"          | .250         | .350          | White            | 1-5/16"            | 1-3/16"            | 1-1/4"            | 1/2"                      | 18           |
|                 | CG75À350                        | 3/4"          | .250         | .350          | White            | 1-3/8"             | 1-3/16"            | 1-1/4"            | 9/16"                     | 16           |
|                 | CG2575AM                        | 3/4"          | .250         | .375          | Green            | 1-5/8"             | 1-1/4"             | 1-7/16"           | 9/16"                     | 18           |
|                 | CG8 (1)                         | 3/4"          | .350         | .450          | Blue             | 1-5/16"            | 1-3/16"            | 1-1/4"            | 1/2"                      | 18           |
| CG75K           | CG75A450                        | 3/4"          | .350         | .450          | Blue             | 1-3/8"             | 1-3/16"            | 1-1/4"            | 9/16"                     | 16           |
| 3/4"            | CG3775AM                        | 3/4"          | .375         | .500          | Purple           | 1-5/8"             | 1-1/4"             | 1-7/16"           | 9/16"                     | 18           |
| .150880         | CG9 (1)                         | 3/4"          | .450         | .560          | Green            | 1-5/16"            | 1-3/16"            | 1-1/4"            | 1/2"                      | 18           |
| 50 .000         | CG75A560                        | 3/4"          | .450         | .560          | Green            | 1-3/8"             | 1-3/16"            | 1-1/4"            | 9/16"                     | 16           |
|                 | CG7550AM                        | 3/4"<br>3/4"  | .500<br>.560 | .625<br>.650  | Pink             | 1-5/8"<br>1-5/16"  | 1-1/4"<br>1-3/16"  | 1-7/16"<br>1-1/4" | 9/16"<br>1/2"             | 18<br>18     |
|                 | CG10 <b>(1)</b><br>CG75A650     | 3/4"          | .560         | .650<br>.650  | Brown<br>Brown   | 1-3/8"             | 1-3/16"            | 1-1/4             | 9/16"                     | 16           |
|                 | CG6275AM                        | 3/4"          | .625         | .030<br>.750  | Orange           | 1-5/8"             | 1-1/4"             | 1-7/16"           | 9/16"                     | 18           |
|                 | CG11 (1)                        | 3/4"          | .650         | .750          | Yellow           | 1-9/16"            | 1-1/4"             | 1-7/16"           | 9/16"                     | 20           |
|                 | CG75B750                        | 3/4"          | .650         | .750          | Yellow           | 1-5/8"             | 1-5/16"            | 1-3/8"            | 9/16"                     | 18           |
|                 | CG12 (1)                        | 3/4"          | .750         | .850          | Purple           | 1-9/16"            | 1-1/4"             | 1-7/16"           | 9/16"                     | 20           |
|                 | CG75B850                        | 3/4"          | .750         | .850          | Purple           | 1-5/8"             | 1-5/16"            | 1-3/8"            | 9/16"                     | 18           |
|                 | CG7575AM                        | 3/4"          | .750         | .875          | Grey             | 1-5/8"             | 1-1/4"             | 1-7/16"           | 9/16"                     | 18           |
|                 | CG37100AM                       | 1"            | .375         | .500          | Purple           | 1-3/4"             | 1-7/16"            | 1-1/2"            | 11/16"                    | 26           |
|                 | CG13 <b>(1)</b>                 | 1"            | .450         | .560          | Green            | 1-3/4"             | 1-7/16"            | 1-1/2"            | 11/16"                    | 30           |
|                 | CG100B560 ***                   | 1"            | .450         | .560          | Green            | 1-3/4"             | 1-7/16"            | 1-1/2"            | 11/16"                    | 26           |
|                 | CG50100AM                       | 1"            | .500         | .625          | Pink             | 1-3/4"             | 1-7/16"            | 1-1/2"            | 11/16"                    | 26           |
|                 | CG14 (1)                        | 1"            | .560         | .650          | Brown            | 1-3/4"             | 1-7/16"            | 1-1/2"            | 11/16"                    | 30           |
|                 | CG100B650 ***                   | 1"            | .560         | .650          | Brown            | 1-3/4"             | 1-7/16"            | 1-1/2"            | 11/16"                    | 26           |
|                 | CG62100AM                       | 1"            | .625         | <u>.750</u>   | Orange           | 1-3/4"             | 1-7/16"            | 1-1/2"            | 11/16"                    | 26           |
| CG100K          | CG15 (1)                        | 1"            | .650         | .750          | Yellow           | 1-3/4"<br>1-3/4"   | 1-7/16"            | 1-1/2"<br>1-1/2"  | 11/16"                    | 30           |
| 1"              | CG100B750 ***                   | 1"            | .650<br>750  | .750<br>850   | Yellow<br>Purple |                    | 1-7/16"<br>1-7/16" |                   | 11/16"                    | <u>26</u>    |
| .375750         | CG16 <i>(1)</i><br>CG100B850*** | 1"            | .750<br>.750 | .850<br>.850  | Purple           | 1-3/4"<br>1-3/4"   | 1-7/16"<br>1-7/16" | 1-1/2"<br>1-1/2"  | 11/16"<br>11/16"          | 30<br>26     |
|                 | CG75100AM                       | 1"            | .750<br>.750 | .875          | Grey             | 1-13/16"           | 1-7/10             | 1-11/16"          | 5/8"                      | 28           |
|                 | CG17 (1)                        | 1"            | .850         | .950          | Grey             | 1-13/16"           | 1-1/2"             | 1-11/16"          | 11/16"                    | 30           |
|                 | CG100C950***                    | 1"            | .850         | .950          | Grey             | 1-3/4"             | 1-9/16"            | 1-5/8"            | 11/16"                    | 28           |
|                 | CG87100AM                       | 1"            | .875         | 1.000         | Red              | 1-13/16"           | 1-1/2"             | 1-11/16"          | 5/8"                      | 28           |
|                 | CG18 (1)                        | 1"            | .950         | 1.050         | Black            | 1-13/16"           | 1-1/2"             | 1-11/16"          | 11/16"                    | 30           |
|                 | CG100C1050***                   | 1"            | .950         | 1.050         | Black            | 1-3/4"             | 1-9/16"            | 1-5/8"            | 11/16"                    | 28           |
|                 | CG100100AM                      | 1"            | 1.000        | 1.125         | Blue             | 1-13/16"           | 1-1/2"             | 1-11/16"          | 5/8"                      | 28           |