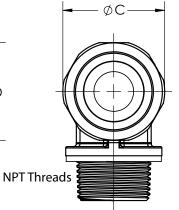

True Cut Threads NPT Threads Precision Machined from Solid Stainless Steel Bar Stock

UL Listed Locknut & Sealing Washer Purchsed Separately Color Coded Sealing Grommet
Seats Precisely in Connector Body, are
Designed and Color Coded for SPECIFIC Cable Ranges.
Provides a Liquid Tight Connection.
Material Allows Cable to be Pulled Easily,
Yet Holds Irregular Cable Securely

Santoprene Grommets for Moisture-Proof Seal EZ Installation No Disassembly is Required Liquidtight/Oiltight/Raintight