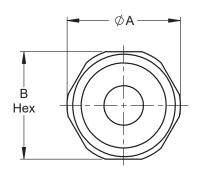

### **Industrial SPEC-grade**

|                 | n                |               |              |               |                  | 202         |         |               |   |
|-----------------|------------------|---------------|--------------|---------------|------------------|-------------|---------|---------------|---|
|                 | Dimensions - Tab | le 1          |              |               |                  |             |         |               |   |
| CG KIT<br>Cat # | Cat #            | Trade<br>Size | Cable<br>Min | Ranges<br>Max | Grommet<br>Color | A<br>Length | B Hex   | C<br>Diameter | N |
|                 | CG1238AM         | 3/8"          | .125         | .187          | Red              | 1-1/4"      | 7/8"    | 15/16"        |   |
|                 | CG1838AM         | 3/8"          | .187         | .312          | Brown            | 1-1/4"      | 7/8"    | 15/16"        |   |
|                 | CG3138AM         | 3/8"          | .312         | .437          | Yellow           | 1-1/4"      | 7/8"    | 15/16"        |   |
| Fach Vit        | CG1250AM         | 1/2"          | 125          | 187           | Red              | 1-5/16"     | 1-1/16" | 1_1/8"        |   |

|                 | Dimensions - Tab                | ie i          |              |               |                  |                    |                    |                   | (1)                       |              |
|-----------------|---------------------------------|---------------|--------------|---------------|------------------|--------------------|--------------------|-------------------|---------------------------|--------------|
| CG KIT<br>Cat # | Cat #                           | Trade<br>Size | Cable<br>Min | Ranges<br>Max | Grommet<br>Color | A<br>Length        | B Hex              | C<br>Diameter     | D<br>NPT Thread<br>Length | Wt.<br>Per/C |
|                 | CG1238AM                        | 3/8"          | .125         | .187          | Red              | 1-1/4"             | 7/8"<br>7/8"       | 15/16"            | 7/16"                     | 8            |
|                 | CG1838AM                        | 3/8"          | .187         | .312          | Brown            | 1-1/4"             | 7/8"               | 15/16"            | 7/16"                     | 8            |
|                 | CG3138AM                        | 3/8"          | .312         | .437          | Yellow           | 1-1/4"             | 7/8"               | 15/16"            | 7/16"                     | 8            |
| Each Kit        | CG1250AM                        | 1/2"          | .125         | .187          | Red              | 1-5/16"            | 1-1/16"            | 1-1/8"            | 1/2"                      | 12           |
| Covers          | CG1 <b>(1)</b>                  | 1/2"          | .150         | .250          | Red              | 1-5/16"            | 1-1/16"            | 1-1/8"            | 1/2"                      | 12           |
| This            | CG50A250                        | 1/2"          | .150         | .250          | Red              | 1-5/16"            | 1-1/16"            | 1-1/8"            | 1/2"                      | 10           |
| Range           | CG1850AM                        | 1/2"          | .187         | .312          | Brown            | 1-5/16"            | 1-1/16"            | 1-1/8"            | 1/2"                      | 12           |
|                 | CG2 <b>(1)</b>                  | 1/2"          | .250         | .350          | White            | 1-5/16"            | 1-1/16"            | 1-1/8"            | 1/2"                      | 12           |
| CG50K           | CG50A350                        | 1/2"          | .250         | .350          | White            | 1-5/16"            | 1-1/16"            | 1-1/8"            | 1/2"                      | 10           |
| 1/2"            | CG3150AM                        | 1/2"          | .312         | .437          | Yellow           | 1-5/16"            | 1-1/16"            | 1-1/8"            | 1/2"                      | 12           |
| .150650         | CG3150AM                        | 1/2"          | .312         | .437          | Yellow           | 1-1/4"             | 7/8"               | 15/16"            | 7/16"                     | 8            |
|                 | CG3 (1)                         | 1/2"          | .350         | .450          | Blue             | 1-5/16"            | 1-1/16"            | 1-1/8"            | 1/2"                      | 12           |
|                 | CG50A450                        | 1/2"          | .350         | .450          | Blue             | 1-5/16"            | 1-1/16"            | 1-1/8"            | 1/2"                      | 10           |
|                 | CG3750AM<br>CG4 <i>(1)</i>      | 1/2"<br>1/2"  | .375<br>.450 | .500          | Purple           | 1-5/16"            | 1-1/16"            | 1-1/8"<br>1-1/8"  | 1/2"<br>1/2"              | 12<br>12     |
|                 | CG4 <b>(1)</b><br>CG50A560      | 1/2"          | .450         | .560<br>.560  | Green            | 1-5/16"<br>1-5/16" | 1-1/16"<br>1-1/16" | 1-1/8"            | 1/2"                      | 10           |
|                 | CG5050AM                        | 1/2"          | .500         | .625          | Green<br>Pink    | 1-5/16"            | 1-1/16"            | 1-1/8"            | 1/2"                      | 12           |
|                 | CG5 (1)                         | 1/2"          | .560         | .650          | Brown            | 1-5/16"            | 1-1/16"            | 1-1/8"            | 1/2"                      | 12           |
|                 | CG50A650                        | 1/2"          | .560         | .650          | Brown            | 1-5/16"            | 1-1/16"            | 1-1/8"            | 1/2"                      | 10           |
|                 | CG6250AM                        | 1/2"          | .625         | .750          | Orange           | 1-9/16"            | 1-1/4"             | 1-7/16"           | 1/2"                      | 16           |
|                 | CG1275AM                        | 3/4"          | .125         | .250          | Blue             | 1-5/8"             | 1-1/4"             | 1-7/16"           | 9/16"                     | 18           |
|                 | CG6 (1)                         | 3/4"          | .150         | .250          | Red              | 1-5/16"            | 1-3/16"            | 1-1/4"            | 1/2"                      | 18           |
|                 | CG75A250                        | 3/4"          | .150         | .250          | Red              | 1-3/8"             | 1-3/16"            | 1-1/4"            | 9/16"                     | 16           |
|                 | CG7 (1)                         | 3/4"          | .250         | .350          | White            | 1-5/16"            | 1-3/16"            | 1-1/4"            | 1/2"                      | 18           |
|                 | CG75À350                        | 3/4"          | .250         | .350          | White            | 1-3/8"             | 1-3/16"            | 1-1/4"            | 9/16"                     | 16           |
|                 | CG2575AM                        | 3/4"          | .250         | .375          | Green            | 1-5/8"             | 1-1/4"             | 1-7/16"           | 9/16"                     | 18           |
|                 | CG8 (1)                         | 3/4"          | .350         | .450          | Blue             | 1-5/16"            | 1-3/16"            | 1-1/4"            | 1/2"                      | 18           |
| CG75K           | CG75A450                        | 3/4"          | .350         | .450          | Blue             | 1-3/8"             | 1-3/16"            | 1-1/4"            | 9/16"                     | 16           |
| 3/4"            | CG3775AM                        | 3/4"          | .375         | .500          | Purple           | 1-5/8"             | 1-1/4"             | 1-7/16"           | 9/16"                     | 18           |
| .150880         | CG9 (1)                         | 3/4"          | .450         | .560          | Green            | 1-5/16"            | 1-3/16"            | 1-1/4"            | 1/2"                      | 18           |
| 50 .000         | CG75A560                        | 3/4"          | .450         | .560          | Green            | 1-3/8"             | 1-3/16"            | 1-1/4"            | 9/16"                     | 16           |
|                 | CG7550AM                        | 3/4"<br>3/4"  | .500<br>.560 | .625<br>.650  | Pink             | 1-5/8"<br>1-5/16"  | 1-1/4"<br>1-3/16"  | 1-7/16"<br>1-1/4" | 9/16"<br>1/2"             | 18<br>18     |
|                 | CG10 <b>(1)</b><br>CG75A650     | 3/4"          | .560         | .650<br>.650  | Brown<br>Brown   | 1-3/8"             | 1-3/16"            | 1-1/4             | 9/16"                     | 16           |
|                 | CG6275AM                        | 3/4"          | .625         | .030<br>.750  | Orange           | 1-5/8"             | 1-1/4"             | 1-7/16"           | 9/16"                     | 18           |
|                 | CG11 (1)                        | 3/4"          | .650         | .750          | Yellow           | 1-9/16"            | 1-1/4"             | 1-7/16"           | 9/16"                     | 20           |
|                 | CG75B750                        | 3/4"          | .650         | .750          | Yellow           | 1-5/8"             | 1-5/16"            | 1-3/8"            | 9/16"                     | 18           |
|                 | CG12 (1)                        | 3/4"          | .750         | .850          | Purple           | 1-9/16"            | 1-1/4"             | 1-7/16"           | 9/16"                     | 20           |
|                 | CG75B850                        | 3/4"          | .750         | .850          | Purple           | 1-5/8"             | 1-5/16"            | 1-3/8"            | 9/16"                     | 18           |
|                 | CG7575AM                        | 3/4"          | .750         | .875          | Grey             | 1-5/8"             | 1-1/4"             | 1-7/16"           | 9/16"                     | 18           |
|                 | CG37100AM                       | 1"            | .375         | .500          | Purple           | 1-3/4"             | 1-7/16"            | 1-1/2"            | 11/16"                    | 26           |
|                 | CG13 <b>(1)</b>                 | 1"            | .450         | .560          | Green            | 1-3/4"             | 1-7/16"            | 1-1/2"            | 11/16"                    | 30           |
|                 | CG100B560 ***                   | 1"            | .450         | .560          | Green            | 1-3/4"             | 1-7/16"            | 1-1/2"            | 11/16"                    | 26           |
|                 | CG50100AM                       | 1"            | .500         | .625          | Pink             | 1-3/4"             | 1-7/16"            | 1-1/2"            | 11/16"                    | 26           |
|                 | CG14 (1)                        | 1"            | .560         | .650          | Brown            | 1-3/4"             | 1-7/16"            | 1-1/2"            | 11/16"                    | 30           |
|                 | CG100B650 ***                   | 1"            | .560         | .650          | Brown            | 1-3/4"             | 1-7/16"            | 1-1/2"            | 11/16"                    | 26           |
|                 | CG62100AM                       | 1"            | .625         | <u>.750</u>   | Orange           | 1-3/4"             | 1-7/16"            | 1-1/2"            | 11/16"                    | 26           |
| CG100K          | CG15 (1)                        | 1"            | .650         | .750          | Yellow           | 1-3/4"<br>1-3/4"   | 1-7/16"            | 1-1/2"<br>1-1/2"  | 11/16"                    | 30           |
| 1"              | CG100B750 ***                   | 1"            | .650<br>750  | .750<br>850   | Yellow<br>Purple |                    | 1-7/16"<br>1-7/16" |                   | 11/16"                    | <u>26</u>    |
| .375750         | CG16 <i>(1)</i><br>CG100B850*** | 1"            | .750<br>.750 | .850<br>.850  | Purple           | 1-3/4"<br>1-3/4"   | 1-7/16"<br>1-7/16" | 1-1/2"<br>1-1/2"  | 11/16"<br>11/16"          | 30<br>26     |
|                 | CG75100AM                       | 1"            | .750<br>.750 | .875          | Grey             | 1-13/16"           | 1-7/10             | 1-11/16"          | 5/8"                      | 28           |
|                 | CG17 (1)                        | 1"            | .850         | .950          | Grey             | 1-13/16"           | 1-1/2"             | 1-11/16"          | 11/16"                    | 30           |
|                 | CG100C950***                    | 1"            | .850         | .950          | Grey             | 1-3/4"             | 1-9/16"            | 1-5/8"            | 11/16"                    | 28           |
|                 | CG87100AM                       | 1"            | .875         | 1.000         | Red              | 1-13/16"           | 1-1/2"             | 1-11/16"          | 5/8"                      | 28           |
|                 | CG18 (1)                        | 1"            | .950         | 1.050         | Black            | 1-13/16"           | 1-1/2"             | 1-11/16"          | 11/16"                    | 30           |
|                 | CG100C1050***                   | 1"            | .950         | 1.050         | Black            | 1-3/4"             | 1-9/16"            | 1-5/8"            | 11/16"                    | 28           |
|                 | CG100100AM                      | 1"            | 1.000        | 1.125         | Blue             | 1-13/16"           | 1-1/2"             | 1-11/16"          | 5/8"                      | 28           |