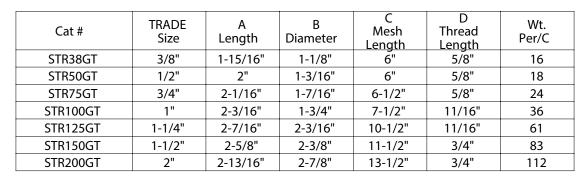

# **Liquid Tight Fitting with Mesh SR**

Size Range: 3/8" - 2"

**Product Series: STRGT Seal Tight Fitting with Wire Mesh Strain Relief Grips** 

Material: Solid Alloy Steel Construction
Stainless Steel T316 Mesh

#### **Features:**

Precision Machined Cut Threads NPT Furnished with Steel Locknut and Sealing Washer and Insulated Throat Bushing 105° Rating Extra Long Ferrule Engages Conduit Provides Exceptional Retention