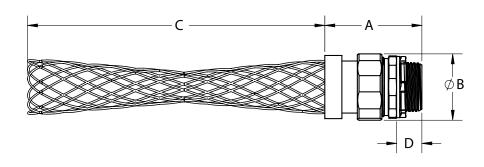

# **Liquid Tight Fitting with Mesh SR**

Size Range: 3/8" - 2"

**Product Series: STRGT Seal Tight Fitting with Wire Mesh Strain Relief Grips** 

Material: Solid Alloy Steel Construction
Stainless Steel T316 Mesh

#### **Features:**

Precision Machined Cut Threads NPT Furnished with Steel Locknut and Sealing Washer and Insulated Throat Bushing 105° Rating Extra Long Ferrule Engages Conduit Provides Exceptional Retention