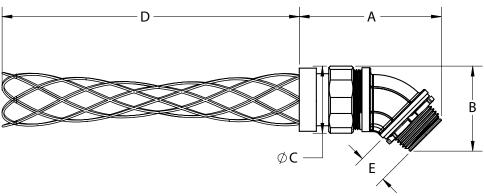

## **Liquid Tight Straight Fitting**

Size Range: 3/8" - 4"

**Product Series: STR Seal Tight Fitting Reuseable** 

**Material: Solid Alloy Steel Construction** Stainless Steel T316 Mesh

Fitting is Zinc Plated with a Chromate Finish

#### **Features:**

Precision Machined Cut Threads NPT Furnished with Steel Locknut and Sealing Washer and Insulated Throat Bushing 105° Rating Extra Long Ferrule Engages Conduit Provides Exceptional Retention & Bend Radius **UL Rated Concrete Tight Suitable for Direct Burial** 