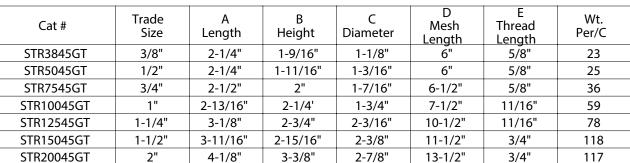

## **Liquid Tight Straight Fitting**

Size Range: 3/8" - 4"

**Product Series: STR Seal Tight Fitting Reuseable** 

**Material: Solid Alloy Steel Construction** Stainless Steel T316 Mesh

Fitting is Zinc Plated with a Chromate Finish

#### **Features:**

Precision Machined Cut Threads NPT Furnished with Steel Locknut and Sealing Washer and Insulated Throat Bushing 105° Rating Extra Long Ferrule Engages Conduit Provides Exceptional Retention & Bend Radius **UL Rated Concrete Tight Suitable for Direct Burial** 