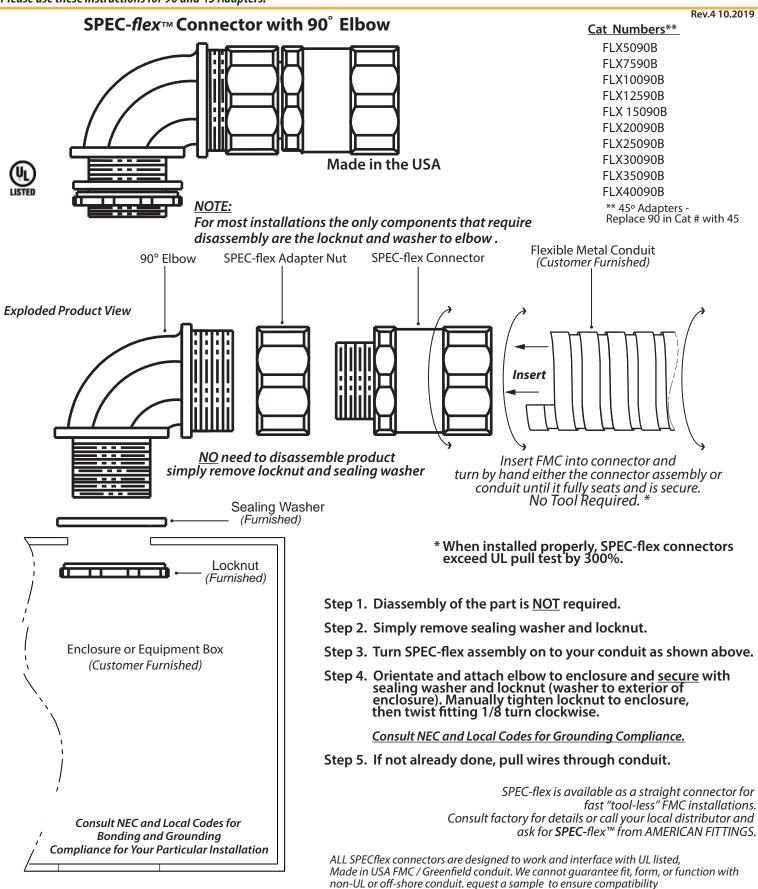

For Use on UL Listed FMC/Greenfield Conduit \*

To Install Insert Flex Conduit & Simply Turn Fitting Onto Conduit Fitting is Reuseable, To Remove, Reverse Process

Made in the USA, Patented

Installs 10 Times Faster Then ALL Squeeze Fittings

Irregular Cut Conduit! NO PROBLEM, Screw It On!

**Fully Reuseable** 

Exceeds UL Pullout Requirements by 300% Will Not Vibrate Loose

NO NEED TO TAKE FITTING APART TO INSTALL

Eliminates Anti-Short Bushings or Red Heads

# SPEC*flex*

Locknut Furnished **Throat Bushing Furnished** 