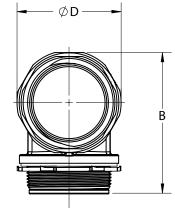

Fittings are Furnished with Insulated Throat Bushing

Solid Alloy Steel Body

| Cat #     | Trade  | A       | В        | С        | D        |
|-----------|--------|---------|----------|----------|----------|
|           | Size   | LENGTH  | HEIGHT   | Hex      | DIAMETER |
| FLX5090B  | 1/2″   | 3"      | 1-13/16″ | 1-1/16"  | 1"       |
| FLX7590B  | 3/4″   | 3-1/4"  | 2-5/16″  | 1-1/4"   | 1-1/8"   |
| FLX10090B | 1″     | 3-7/8"  | 2-3/4″   | 1-1/2"   | 1-3/8"   |
| FLX12590B | 1-1/4″ | 4-5/16" | 2-15/16" | 1-13/16" | 1-5/8"   |
| FLX15090B | 1-1/2″ | 5-1/16" | 3-3/16″  | 2-1/16"  | 1-15/16" |
| FLX20090B | 2″     | 5-5/8"  | 3-3/4″   | 2-9/16"  | 2-3/16"  |
| FLX25090B | 2-1/2″ | 9-3/4"  | 8-13/16″ | 3-5/16"  | 2-11/16" |
| FLX30090B | 3″     | 10-7/8" | 9-1/16″  | 3-15/16" | 3-7/16"  |
| FLX35090B | 3-1/2″ | 12-1/4" | 10-9/16″ | 4-7/16"  | 4"       |
| FLX40090B | 4″     | 13-5/8" | 12-3/16″ | 4-15/16" | 4-9/16"  |