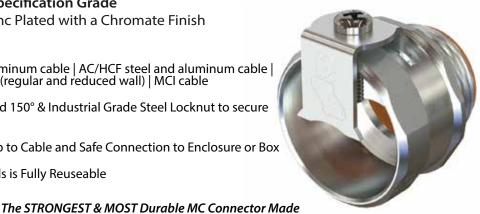

### **AC MC Saddle Connectors**

Size Range: 3/8 - 2"

**Product Series: AC MC Connectors Specification Grade** 

Material: Alloy Steel Construction Zinc Plated with a Chromate Finish

#### Made in the USA

For Use with: MCI-A • MC/HCF steel and aluminum cable | AC/HCF steel and aluminum cable | Flexible metal conduit steel and aluminum (regular and reduced wall) | MCI cable

Furnished a UL Listed Insulated Throat Rated 150° & Industrial Grade Steel Locknut to secure into a trade size knockout.

Double Saddle for Redundant & Secure Grip to Cable and Safe Connection to Enclosure or Box

This Fitting with Machined Cut Steel Threads is Fully Reuseable

## Industrial SPEC-grade

Locknut Furnished