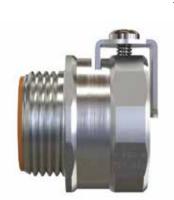

# Twice the Strength and Durability of ALL Die Cast & Malleable Iron Fittings B Max. Extention ØD Øc ØΕ

Furnished with Factory Installed Insulated Throat Bushing Eliminates Anti-Short Bushings or Red Heads